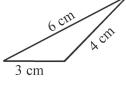

Q.1. Choose the correct options.

 $(1 \times 2 = 2)$  درست جواب کاانتخاب کریں۔

(i) Given triangle is \_\_\_\_\_:

دى گئى مثلث \_\_\_\_\_\_

| (a) | isosceles triangle | مساوى الساقين مثلث | (b) | right triangle | قائمة الزاوية مثلث |
|-----|--------------------|--------------------|-----|----------------|--------------------|
| (c) | scalene triangle   | مختلف الاضلاع مثلث | (d) | All            | تمام               |

Q.1. Choose the correct options.

درست جواب کاامتخاب کریں۔ (1 x 2 = 2)

(i) Given triangle is \_\_\_\_\_:

| (a) | isosceles triangle | مساوى الساقين مثلث | (b) | right triangle | قائمة الزاوية مثلث |
|-----|--------------------|--------------------|-----|----------------|--------------------|
| (c) | scalene triangle   | مختلف الاضلاع مثلث | (d) | All            | تمام               |