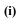

**☆** Answer the following questions:

Q.2. Identify the triangles with respect to sides:

درج ذیل سوالات کے جواب دیں۔ (4x2=8) اصلاع کے لحاظ سے مثلثوں کی شناخت کریں۔

(ii)

(iii)

(iv)

| Time: 10 Minutes     | Paper I | Math 7 (T-1) | Total Marks: 10  |
|----------------------|---------|--------------|------------------|
| 5th Month, 1st Week, | 1st Day | Exer         | cise 4.1 Q # (1) |

**★** Answer the following questions:

Q.2. Identify the triangles with respect to sides:

(iii)

(ii)

3 cm