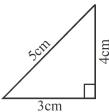

Q.1. Choose the correct options.

 $(1 \times 2 = 2)$  درست جواب کاانتخاب کریں۔

(i) Given triangle is \_\_\_\_\_:

دى گئى مثلث \_\_\_\_\_\_

| (a) | isosceles triangle | مساوى الساقين مثلث | (b) | right triangle | قائمة الزاوية مثلث |
|-----|--------------------|--------------------|-----|----------------|--------------------|
| (c) | scalene triangle   | مختلف الاضلاع مثلث | (d) | All            | تمام               |

Q.1. Choose the correct options.

درست جواب کاامتخاب کریں۔ (1 x 2 = 2)

(i) Given triangle is \_\_\_\_\_:

| (a) | isosceles triangle | مساوى الساقين مثلث | (b) | right triangle | قائمة الزاوية مثلث |
|-----|--------------------|--------------------|-----|----------------|--------------------|
| (c) | scalene triangle   | مختلف الاضلاع مثلث | (d) | All            | تمام               |