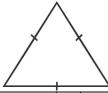

(ii) Given triangle is \_\_\_\_\_:

|     | 1 . 1 . 1 . 1 . 1 . 1 . 1             |                    |     | (b) isosceles triangle مساوی الساقین مثلث |                    |
|-----|---------------------------------------|--------------------|-----|-------------------------------------------|--------------------|
| (a) | مساوی اضلاع مثلث equilateral triangle |                    | (b) |                                           |                    |
| (c) | right triangle                        | قائمة الزاويه مثلث | (d) | scalene triangle                          | مختلف الاضلاع مثلث |

(ii) Given triangle is \_\_\_\_\_:

| (a) | مساوی اضلاع مثلث equilateral triangle |                    | (b) | مساوی الساقین شلث isosceles triangle |                    |
|-----|---------------------------------------|--------------------|-----|--------------------------------------|--------------------|
| (c) | right triangle                        | قائمة الزاويه مثلث | (d) | scalene triangle                     | مختلف الاصلاع مثلث |