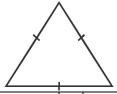

(ii) Given triangle is \_\_\_\_\_:

|     | 1 . 1 . 1 . 1 . 1 . 1 . 1             |                    |     | (b) isosceles triangle مساوی الساقین مثلث |                    |
|-----|---------------------------------------|--------------------|-----|-------------------------------------------|--------------------|
| (a) | مساوی اضلاع مثلث equilateral triangle |                    | (b) |                                           |                    |
| (c) | right triangle                        | قائمة الزاويه مثلث | (d) | scalene triangle                          | مختلف الاضلاع مثلث |

(ii) Given triangle is \_\_\_\_\_:

| (a) | مساوی اضلاع مثلث equilateral triangle |                    | (b) | مساوی الساقین شلث isosceles triangle |                    |
|-----|---------------------------------------|--------------------|-----|--------------------------------------|--------------------|
| (c) | right triangle                        | قائمة الزاويه مثلث | (d) | scalene triangle                     | مختلف الاصلاع مثلث |