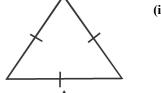

**☆** Answer the following questions:

Q.2. Identify the triangles with respect to sides:

درج ذیل سوالات کے جواب دیں۔ (4x2=8) اصلاع کے لحاظ سے مثلثوں کی شناخت کریں۔

(ii)

(iii)

(iv)

| Time: 10 Minutes     | Paper I | Math 7 (T-1) | Total Marks: 10  |
|----------------------|---------|--------------|------------------|
| 5th Month, 1st Week, | 1st Day | Exer         | cise 4.1 Q # (1) |

**★** Answer the following questions:

Q.2. Identify the triangles with respect to sides:

(iii)

(ii)

3 cm