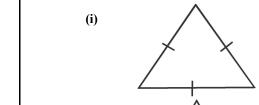

**☆** Answer the following questions:

Q.2. Identify the triangles with respect to sides:

درج ذیل سوالات کے جواب دیں۔ (4x2=8) اصلاع کے لحاظ سے مثلثوں کی شناخت کریں۔

(ii)

(iii)

(iv)

| Time: 10 Minutes     | Paper I | Math 7 (T-1) | Total Marks: 10  |
|----------------------|---------|--------------|------------------|
| 5th Month, 1st Week, | 1st Day | Exer         | cise 4.1 Q # (1) |

**★** Answer the following questions:

Q.2. Identify the triangles with respect to sides:

(iii)

(ii)

3 cm