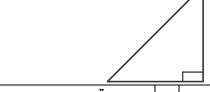

Q.1. Choose the correct options.

 $(1 \times 2 = 2)$  درست جواب کاانتخاب کریں۔

(i) Given triangle is \_\_\_\_\_:

دى گئى مثلث \_\_\_\_\_\_

| (a) | isosceles triangle | مساوى الساقين مثلث | (b) | right triangle | قائمة الزاوية مثلث |
|-----|--------------------|--------------------|-----|----------------|--------------------|
| (c) | scalene triangle   | مختلف الاضلاع مثلث | (d) | All            | تمام               |

Q.1. Choose the correct options.

درست جواب کاامتخاب کریں۔ (1 x 2 = 2)

(i) Given triangle is \_\_\_\_\_:

| (a) | isosceles triangle | مساوى الساقين مثلث | (b) | right triangle | قائمة الزاوية مثلث |
|-----|--------------------|--------------------|-----|----------------|--------------------|
| (c) | scalene triangle   | مختلف الاضلاع مثلث | (d) | All            | تمام               |