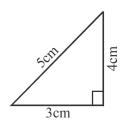

Q.1. Choose the correct options.

 $(1 \times 2 = 2)$  درست جواب کاانتخاب کریں۔

(i) Given triangle is \_\_\_\_\_:

دى گئى مثلث \_\_\_\_\_\_

| (a) | isosceles triangle | مساوى الساقين مثلث | (b) | right triangle | قائمة الزاوية مثلث |
|-----|--------------------|--------------------|-----|----------------|--------------------|
| (c) | scalene triangle   | مختلف الاضلاع مثلث | (d) | All            | تمام               |

Q.1. Choose the correct options.

درست جواب کاامتخاب کریں۔ (1 x 2 = 2)

(i) Given triangle is \_\_\_\_\_:

| (a) | isosceles triangle | مساوى الساقين مثلث | (b) | right triangle | قائمة الزاوية مثلث |
|-----|--------------------|--------------------|-----|----------------|--------------------|
| (c) | scalene triangle   | مختلف الاضلاع مثلث | (d) | All            | تمام               |