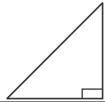

Q.1. Choose the correct options.

 $(1 \times 2 = 2)$  درست جواب کاانتخاب کریں۔

(i) Given triangle is \_\_\_\_\_:

دى گئى مثلث \_\_\_\_\_\_

| (a) | isosceles triangle | مساوى الساقين مثلث | (b) | right triangle | قائمة الزاوية مثلث |
|-----|--------------------|--------------------|-----|----------------|--------------------|
| (c) | scalene triangle   | مختلف الاضلاع مثلث | (d) | All            | تمام               |

Q.1. Choose the correct options.

درست جواب کاامتخاب کریں۔ (1 x 2 = 2)

(i) Given triangle is \_\_\_\_\_:

| (a) | isosceles triangle | مساوى الساقين مثلث | (b) | right triangle | قائمة الزاوية مثلث |
|-----|--------------------|--------------------|-----|----------------|--------------------|
| (c) | scalene triangle   | مختلف الاضلاع مثلث | (d) | All            | تمام               |