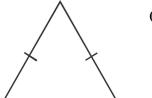

(ii) Given triangle is \_\_\_\_\_:

|     | 1 . 1 . 1 . 1 . 1 . 1 . 1             |                    |     | (b) isosceles triangle مساوی الساقین مثلث |                    |
|-----|---------------------------------------|--------------------|-----|-------------------------------------------|--------------------|
| (a) | مساوی اضلاع مثلث equilateral triangle |                    | (b) |                                           |                    |
| (c) | right triangle                        | قائمة الزاويه مثلث | (d) | scalene triangle                          | مختلف الاضلاع مثلث |

(ii) Given triangle is \_\_\_\_\_:

| (a) | مساوی اضلاع مثلث equilateral triangle |                    | (b) | مساوی الساقین شلث isosceles triangle |                    |
|-----|---------------------------------------|--------------------|-----|--------------------------------------|--------------------|
| (c) | right triangle                        | قائمة الزاويه مثلث | (d) | scalene triangle                     | مختلف الاصلاع مثلث |